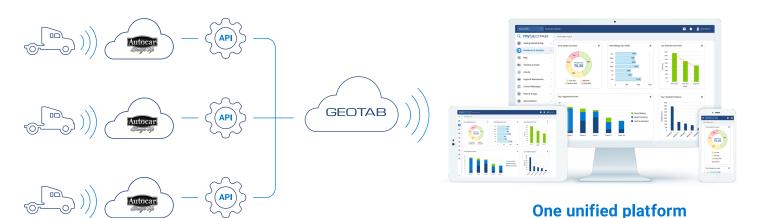

Geotab now offers a unique and expandable open platform for telematics for Autocar trucks<sup>1</sup>. Embedded telematics hardware on Autocar trucks with Geotab-compatible technology gives fleet managers access to a wide range of fleet management services all from one easy-to-navigate platform, MyGeotab™. This platform includes activity reports, delivery schedules, GPS tracking, driver behavior monitoring and more to help reduce fleet costs, increase productivity and boost efficiency. Collect and monitor high-quality data from Autocar trucks, all with end-to-end protection on one consolidated platform<sup>2</sup>.

## Integrated fleet management

All vehicle data from Autocar trucks is funneled into one consolidated platform, MyGeotab, for quicker and better-informed decisions